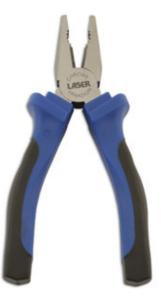

## **Combination Pliers 160mm**

High strength combination pliers, part of the Laser Tools professional range. Compact size, 160mm long, with serrated grip jaws and a jaw capacity of 30mm. Durable chrome vanadium construction with hardened, polished jaws and integrated wire cutters. The pliers have ergonomic, soft grip handles with safety hand stops. An indispensable tool, also available in larger sizes, please see Part Nos. 5889 (180mm) and 5890 (200mm).

## **Additional Information**

- · Length: 160mm; jaw opening: 30mm.
- · Soft grip handles with safety stops.
- Serrated grip jaws & wire cutter.
- Manufactured from chrome vanadium with polished head.
- Larger combination pliers also available in the professional range. Please see Part No. 5889 (180mm) & 5890 (200mm).